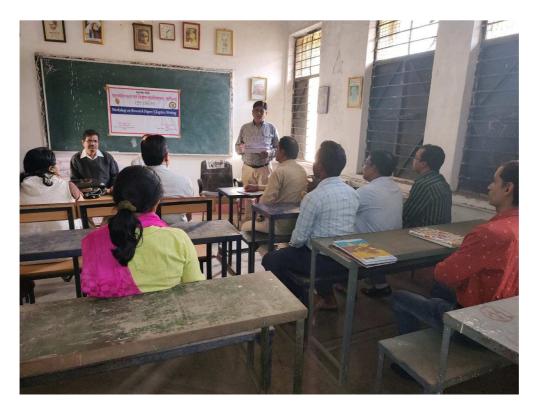

### Workshop on Research Paper/Chapters Writing दिनांक 12 दिसंबर 2019

# महात्मा गाँधी शासकीय कला एवं विज्ञान महाविद्यालय, खरसिया

महाविद्यालय में भविष्य में राष्ट्रीय शोध-संगोप्ठी होना प्रस्तावित है। रिसर्च पेपर या चुक चेप्टर लिख जाना एक निश्चित फार्मेट पर होता है । महाविद्यालय के प्राध्यापकों को रिसर्च पेपर एवं चुक चेप्टर लिखने को प्रेरित करने तथा अभ्यास कराने के लिए IQAC द्वारा दिनांक 12.12.2019 को Workshop on Research paper/Chapters writing आयोजित किया गया है।