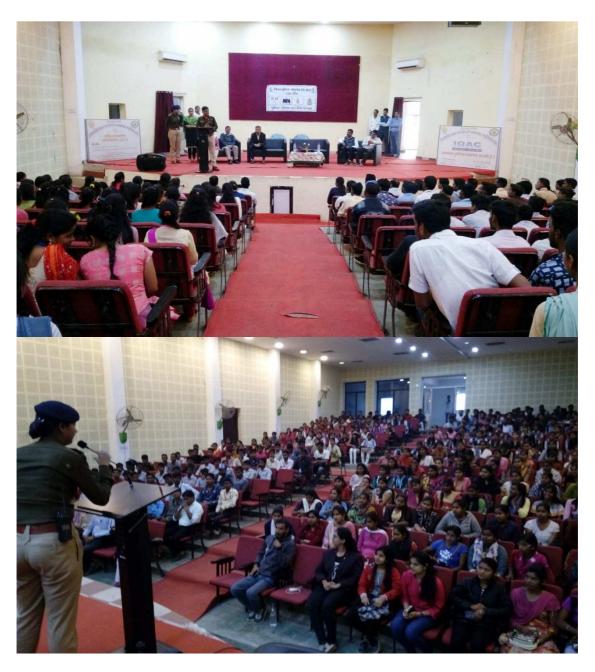

# ं डॉ. रमेश टण्डन की संपादित किताब का विमोचन

खरसिया में 8 फरवरी को हिन्दी विभाग एवं वाणिज्य विभाग में राष्ट्रीय शोध-संगोष्ठी का आयोजन किया गया। पिछले दो वर्षों में महिलाओं पर बढते अपराध, अनैतिकता, यौन शोषण व निर्भया को अभी तक पूर्ण न्याय नहीं मिल पाने, डॉ. प्रियंका रेड्डी रेप-मर्डर जैसे अनेक घटनाओं से द्रवित होकर, साहित्यिक रीति से शोध करने के उद्देश्य से हिन्दी के विभागाध्यक्ष डॉ. आरके टण्डन के संयोजन में 'आधुनिक कालीन हिन्दी साहित्य में नारी-अस्मिता का धरातलीय सच' विषय पर राष्ट्रीय शोध संगोष्ठी का आयोजन किया गया। हिन्दी विभाग के द्वारा अकादिमक अतिथियों के स्वागत की नई परम्परा की शुरूआत करते हुए समस्त अतिथियों का 'हिन्दी विभाग, एमजी शा. महाविद्यालय खरसिया' मुद्रित श्वेत वसन (अल्पी) से स्वागत किया गया। द्वय विभाग के द्वारा विभागीय बैच से सम्मान किया गया। हिन्दी में टॉप किए रत्ना माहेश्वरी, शोभा राजपूत को कुलपति ने श्वेत वसन से सम्मान किया। डॉ. रमेश टण्डन के संपादकीय में

रायगढ़। महात्मा गांधी विषय पर आधारित शोध-पत्रों से युक्त शासकीय कला एवं विज्ञान महाविद्यालय प्रकाशित आईएसबीएन पुस्तक व प्रो. खरसिया में 8 फरवरी को हिन्दी विभाग एमके साहू संपादित वाणिज्य विभाग के एवं वाणिज्य विभाग में राष्ट्रीय शोध-संगोधी सोवेनियर का विमोचन भी अतिथियों ने का आयोजन किया गया। पिछले दो वर्षों उक्त अवसर पर किया। ज्ञात को कि डॉ. में महिलाओं पर बढते अपराध, रमेश टण्डन संपादित 'आधुनिक कालीन