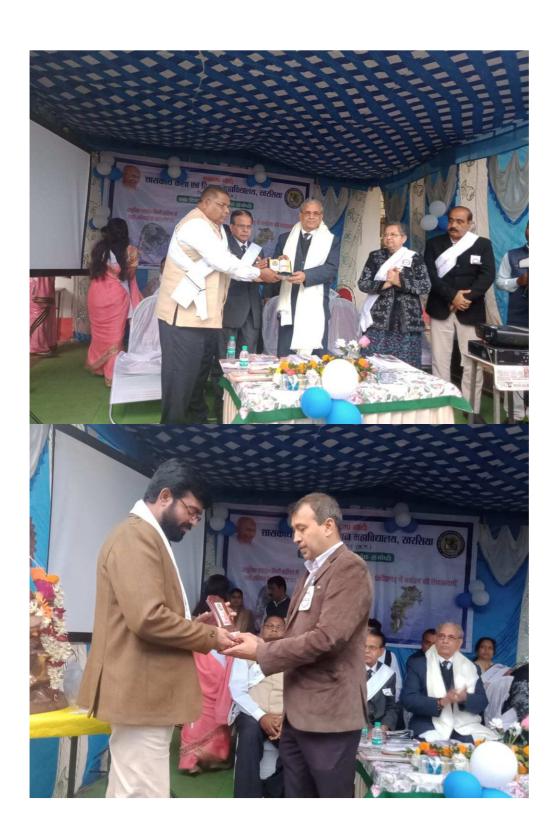

# ं डॉ. रमेश टण्डन की संपादित किताब का विमोचन

खरसिया में 8 फरवरी को हिन्दी विभाग एवं वाणिज्य विभाग में राष्ट्रीय शोध-संगोष्ठी का आयोजन किया गया। पिछले दो वर्षों में महिलाओं पर बढते अपराध, अनैतिकता, यौन शोषण व निर्भया को अभी तक पूर्ण न्याय नहीं मिल पाने, डॉ. प्रियंका रेड्डी रेप-मर्डर जैसे अनेक घटनाओं से द्रवित होकर, साहित्यिक रीति से शोध करने के उद्देश्य से हिन्दी के विभागाध्यक्ष डॉ. आरके टण्डन के संयोजन में 'आधुनिक कालीन हिन्दी साहित्य में नारी-अस्मिता का धरातलीय सच' विषय पर राष्ट्रीय शोध संगोष्ठी का आयोजन किया गया। हिन्दी विभाग के द्वारा अकादिमक अतिथियों के स्वागत की नई परम्परा की शुरूआत करते हुए समस्त अतिथियों का 'हिन्दी विभाग, एमजी शा. महाविद्यालय खरसिया' मुद्रित श्वेत वसन (अल्पी) से स्वागत किया गया। द्वय विभाग के द्वारा विभागीय बैच से सम्मान किया गया। हिन्दी में टॉप किए रत्ना माहेश्वरी, शोभा राजपूत को कुलपति ने श्वेत वसन से सम्मान किया। डॉ. रमेश टण्डन के संपादकीय में

रायगढ़। महात्मा गांधी विषय पर आधारित शोध-पत्रों से युक्त शासकीय कला एवं विज्ञान महाविद्यालय प्रकाशित आईएसबीएन पुस्तक व प्रो. खरसिया में 8 फरवरी को हिन्दी विभाग एमके साहू संपादित वाणिज्य विभाग के एवं वाणिज्य विभाग में राष्ट्रीय शोध-संगोधी सोवेनियर का विमोचन भी अतिथियों ने का आयोजन किया गया। पिछले दो वर्षों उक्त अवसर पर किया। ज्ञात को कि डॉ. में महिलाओं पर बढते अपराध, रमेश टण्डन संपादित 'आधुनिक कालीन

हिन्दी साहित्य में नारी-अस्मिता का धरातलीय सच' नामक किताब को आईपीएस व्हीसी सज्जनार को समर्पित किया गया है जिन्होंने हैदराबाद की डॉ. प्रियंका को न्याय दिलाने में महत्वपूणं भूमिका निभाई। इस किताब में देश के छः राज्यों के लेखकों के शोध पत्र समाहित हैं। समस्त मंचासीन अतिथियों ने संगोष्ठी के विषय को प्रतिपादित करते हुए विषय की आवश्यकता, उसकी पूणं व्याख्या व निष्कर्ष तक अपने सारागिर्सत दृष्टिकोण को प्रबुद्ध पाठकों, श्रोताओं, खत्रों तक पहुंचा पाने में सफलता पाई।