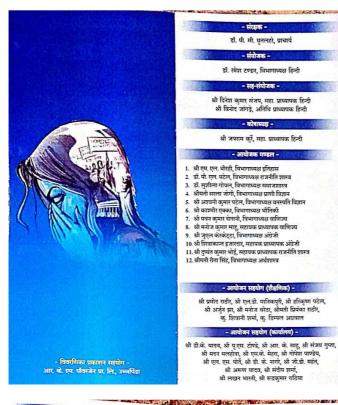

### - राष्ट्रीय शोध-संगोष्ठी के सलाहकार मण्डल -

- श्री व्रज विहारी कुमार, संपादक चिन्तन-सुजन पविका नई दिल्ली
   डॉ. के.एल चर्मा, कुलपति पं. तिवशंकर वि.वि. रायपुर
   डॉ. के.वी. मिंद, संपादक अंतर्राष्ट्रीय शोध पविका "शोध समीक्षा और मत्यंकन" व्ययप यांकन" जयपर
- मूल्याकन' जयपुर डॉ. मनीपा शुक्ला संपादक अंतर्राष्ट्रीय शोघ पत्रिका ''आन्वीक्षिकी'
- डॉ. आशीप शर्मा संपादक अंतर्राष्ट्रीय शोध पत्रिका "नवीन शोध
- डॉ. अजरीप शर्मा संपादक अतरादृत्य शाच पाठपा संसार', 'दिव्य शोच सामिशा' नीमच
   डॉ. वित्य कुमार पाठक पूर्व अध्यक्ष छणीसगढ़ राजभाषा आयोग छ.ग.
   डॉ. एस.आर. कमलेश, प्राचार्य शास. डॅ. रायटेन्द्रसाव पी. जी. महा. विलासपुर ।
   डॉ. एस.आर. निकार, अशिव कार्यो . डि. ए. ए. बिलासपुर ।
   डॉ. एस. एल. निमाल, प्राचार्य विलामा शास. महा. विलासपुर
   डॉ. अंतनी तिवारी, प्राचार्य कि. शास. महाविद्यालय रायगढ़
   डॉ. पी.डी. महंत, प्राचार्य शास. महा. जैनेपुर/हसीद

- 10. डॉ. पा.डॉ. महा, प्राचाय शास. महा. जजड़
  11. डॉ. सुधीर शर्मा, कल्याण महा. भिलाई
  12. डॉ. उपा वैरागकर आठले, रायगढ़
  13. डॉ. मीनकेतन प्रधान, के.जी. महा. रायगढ़
- 14. डॉ. पी.सी. पुतलहरे, प्राचार्य एम. जी. शास. महा. खरसिया 15. डॉ. डी. आर. लहरे, प्राचार्य शास. महा. सारंगढ़ 16. डॉ. एफ.आर. भारद्वाज, प्राचार्य शास. महा. डमरा 17. डॉ. एस.एस. सोनवानी, प्राचार्य शास. महा. वरमकेला
- 18. प्रो. बी.के पटेल, प्राचार्य शास. महा. नवागढ़ 19. प्रो. अर्चना आमटकर, प्राचार्य शास. महा. जोबी
- 20. डॉ. देवेन्द्र शुक्ला, शास. महा. सक्ती 21. प्रो. डी.के. अम्बेला, शास. महा. पत्थलगांव
- 22. डॉ. मदनलाल पाटले, शास. महा. जांजगीर
- 23. डॉ. रविन्द्र चीवे, के.जी शास. महा. रायगढ़
- इ. तायन्द्र पाव, क.जा शास. महा. समाव
   इं. हेमंतपाल घृतलहरे, शास. महा. सनावल
   इं. आर.के. टण्डन, शास महा. खरिसया
   इं. तारणीस गौतम विलासा शास. महा. विलासपुर
- 27. प्रो. राजकमार लहरे, पी. डी. शास. महा. रायगढ
- 29. प्रो. मार्ग्रेट कुजूर, शास. महा. धरमज

### – स्नातकोत्तर हिन्दी साहित्य परिषद –

कमलेश धिरहे, रत्ना माहेश्वरी, शैलेन्द्र सिंह, माधुरी चौहान, सी. आर. - शोभा राजपूत, सरस्वती खूंटे

### - छात्र-संघ पदाधिकारी -

कु. श्रीया अग्रवाल, पूर्णिमा साहु, निखिल अग्रवाल, रीशनी राठीर

Poster before Seminar

State Song during Seminar

Book Vimochan on Seminar day