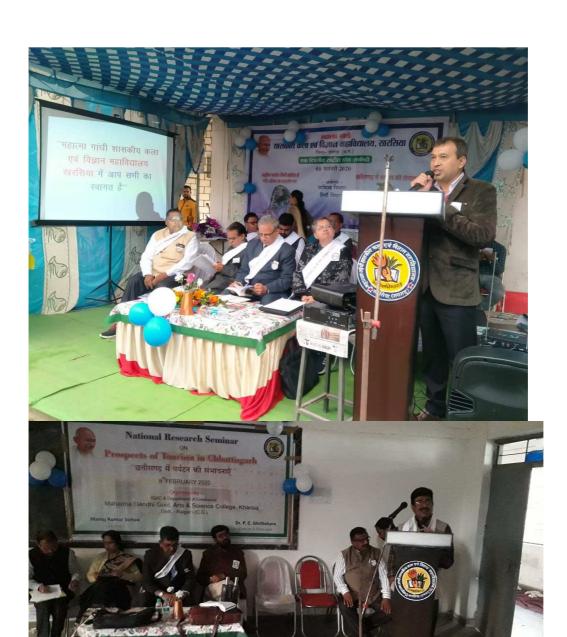

# ं डॉ. रमेश टण्डन की संपादित किताब का विमोचन

खरसिया में 8 फरवरी को हिन्दी विभाग एवं वाणिज्य विभाग में राष्ट्रीय शोध-संगोष्ठी का आयोजन किया गया। पिछले दो वर्षों में महिलाओं पर बढते अपराध, अनैतिकता, यौन शोषण व निर्भया को अभी तक पूर्ण न्याय नहीं मिल पाने, डॉ. प्रियंका रेड्डी रेप-मर्डर जैसे अनेक घटनाओं से द्रवित होकर, साहित्यिक रीति से शोध करने के उद्देश्य से हिन्दी के विभागाध्यक्ष डॉ. आरके टण्डन के संयोजन में 'आधुनिक कालीन हिन्दी साहित्य में नारी-अस्मिता का धरातलीय सच' विषय पर राष्ट्रीय शोध संगोष्ठी का आयोजन किया गया। हिन्दी विभाग के द्वारा अकादिमक अतिथियों के स्वागत की नई परम्परा की शुरूआत करते हुए समस्त अतिथियों का 'हिन्दी विभाग, एमजी शा. महाविद्यालय खरसिया' मुद्रित श्वेत वसन (अल्पी) से स्वागत किया गया। द्वय विभाग के द्वारा विभागीय बैच से सम्मान किया गया। हिन्दी में टॉप किए रत्ना माहेश्वरी, शोभा राजपूत को कुलपति ने श्वेत वसन से सम्मान किया। डॉ. रमेश टण्डन के संपादकीय में

रायगढ़। महात्मा गांधी विषय पर आधारित शोध-पत्रों से युक्त शासकीय कला एवं विज्ञान महाविद्यालय प्रकाशित आईएसबीएन पुस्तक व प्रो. खरसिया में 8 फरवरी को हिन्दी विभाग एमके साहू संपादित वाणिज्य विभाग के एवं वाणिज्य विभाग में राष्ट्रीय शोध-संगोधी सोवेनियर का विमोचन भी अतिथियों ने का आयोजन किया गया। पिछले दो वर्षों उक्त अवसर पर किया। ज्ञात को कि डॉ. में महिलाओं पर बढते अपराध, रमेश टण्डन संपादित 'आधुनिक कालीन

हिन्दी साहित्य में नारी-अस्मिता का धरातलीय सच' नामक किताब को आईपीएस व्हीसी सज्जनार को समर्पित किया गया है जिन्होंने हैदराबाद की डॉ. प्रियंका को न्याय दिलाने में महत्वपूणं भूमिका निभाई। इस किताब में देश के छः राज्यों के लेखकों के शोध पत्र समाहित हैं। समस्त मंचासीन अतिथियों ने संगोष्ठी के विषय को प्रतिपादित करते हुए विषय की आवश्यकता, उसकी पूणं व्याख्या व निष्कर्ष तक अपने सारागिर्सत दृष्टिकोण को प्रबुद्ध पाठकों, श्रोताओं, खत्रों तक पहुंचा पाने में सफलता पाई।