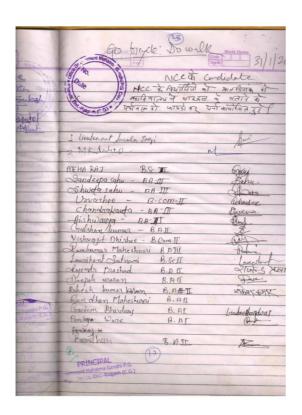

Discuss on Go Bicycle: Do Walk by NCC on 31-01-2020

Tax Calculation Workshop on 01-02-2020