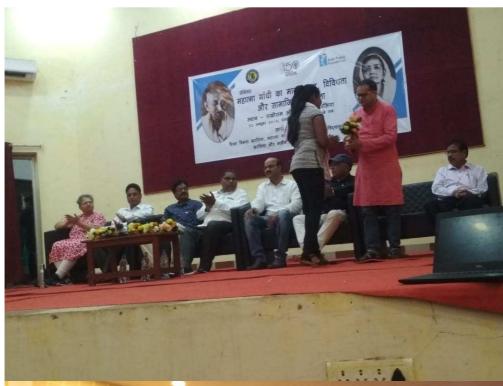

### - छात्र-संघ पदाधिकारी -

कु. श्रीया अग्रवाल, पूर्णिमा साहु, निखिल अग्रवाल, रीशनी राठीर

Poster before Seminar

State Song during Seminar

Book Vimochan on Seminar day

# ं डॉ. रमेश टण्डन की संपादित किताब का विमोचन

खरसिया में 8 फरवरी को हिन्दी विभाग एवं वाणिज्य विभाग में राष्ट्रीय शोध-संगोष्ठी का आयोजन किया गया। पिछले दो वर्षों में महिलाओं पर बढते अपराध, अनैतिकता, यौन शोषण व निर्भया को अभी तक पूर्ण न्याय नहीं मिल पाने, डॉ. प्रियंका रेड्डी रेप-मर्डर जैसे अनेक घटनाओं से द्रवित होकर, साहित्यिक रीति से शोध करने के उद्देश्य से हिन्दी के विभागाध्यक्ष डॉ. आरके टण्डन के संयोजन में 'आधुनिक कालीन हिन्दी साहित्य में नारी-अस्मिता का धरातलीय सच' विषय पर राष्ट्रीय शोध संगोष्ठी का आयोजन किया गया। हिन्दी विभाग के द्वारा अकादिमक अतिथियों के स्वागत की नई परम्परा की शुरूआत करते हुए समस्त अतिथियों का 'हिन्दी विभाग, एमजी शा. महाविद्यालय खरसिया' मुद्रित श्वेत वसन (अल्पी) से स्वागत किया गया। द्वय विभाग के द्वारा विभागीय बैच से सम्मान किया गया। हिन्दी में टॉप किए रत्ना माहेश्वरी, शोभा राजपूत को कुलपति ने श्वेत वसन से सम्मान किया। डॉ. रमेश टण्डन के संपादकीय में