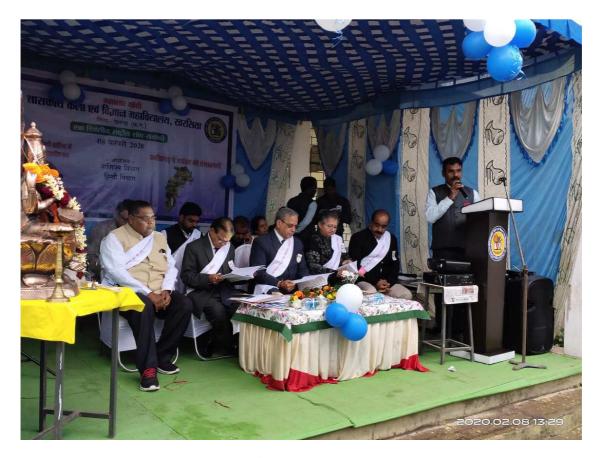

# ं डॉ. रमेश टण्डन की संपादित किताब का विमोचन

खरसिया में 8 फरवरी को हिन्दी विभाग एवं वाणिज्य विभाग में राष्ट्रीय शोध-संगोष्ठी का आयोजन किया गया। पिछले दो वर्षों में महिलाओं पर बढते अपराध, अनैतिकता, यौन शोषण व निर्भया को अभी तक पूर्ण न्याय नहीं मिल पाने, डॉ. प्रियंका रेड्डी रेप-मर्डर जैसे अनेक घटनाओं से द्रवित होकर, साहित्यिक रीति से शोध करने के उद्देश्य से हिन्दी के विभागाध्यक्ष डॉ. आरके टण्डन के संयोजन में 'आधुनिक कालीन हिन्दी साहित्य में नारी-अस्मिता का धरातलीय सच' विषय पर राष्ट्रीय शोध संगोष्ठी का आयोजन किया गया। हिन्दी विभाग के द्वारा अकादिमक अतिथियों के स्वागत की नई परम्परा की शुरूआत करते हुए समस्त अतिथियों का 'हिन्दी विभाग, एमजी शा. महाविद्यालय खरसिया' मुद्रित श्वेत वसन (अल्पी) से स्वागत किया गया। द्वय विभाग के द्वारा विभागीय बैच से सम्मान किया गया। हिन्दी में टॉप किए रत्ना माहेश्वरी, शोभा राजपूत को कुलपति ने श्वेत वसन से सम्मान किया। डॉ. रमेश टण्डन के संपादकीय में

रायगढ़। महात्मा गांधी विषय पर आधारित शोध-पत्रों से युक्त शासकीय कला एवं विज्ञान महाविद्यालय प्रकाशित आईएसबीएन पुस्तक व प्रो. खरसिया में 8 फरवरी को हिन्दी विभाग एमके साहू संपादित वाणिज्य विभाग के एवं वाणिज्य विभाग में राष्ट्रीय शोध-संगोधी सोवेनियर का विमोचन भी अतिथियों ने का आयोजन किया गया। पिछले दो वर्षों उक्त अवसर पर किया। ज्ञात को कि डॉ. में महिलाओं पर बढते अपराध, रमेश टण्डन संपादित 'आधुनिक कालीन