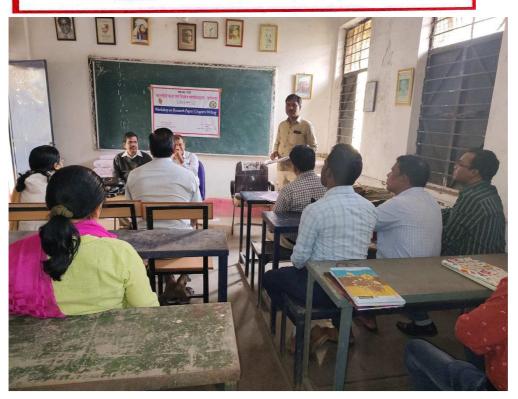

### Workshop on Research Paper/Chapters Writing दिनांक 12 दिसंबर 2019

# महात्मा गाँधी शासकीय कला एवं विज्ञान महाविद्यालय, खरसिया

महाविद्यालय में भविष्य में राष्ट्रीय शोध-संगोप्ठी होना प्रस्तावित है। रिसर्च पेपर या चुक चेप्टर लिख जाना एक निश्चित फार्मेट पर होता है । महाविद्यालय के प्राध्यापकों को रिसर्च पेपर एवं चुक चेप्टर लिखने को प्रेरित करने तथा अभ्यास कराने के लिए IQAC द्वारा दिनांक 12.12.2019 को Workshop on Research paper/Chapters writing आयोजित किया गया है।