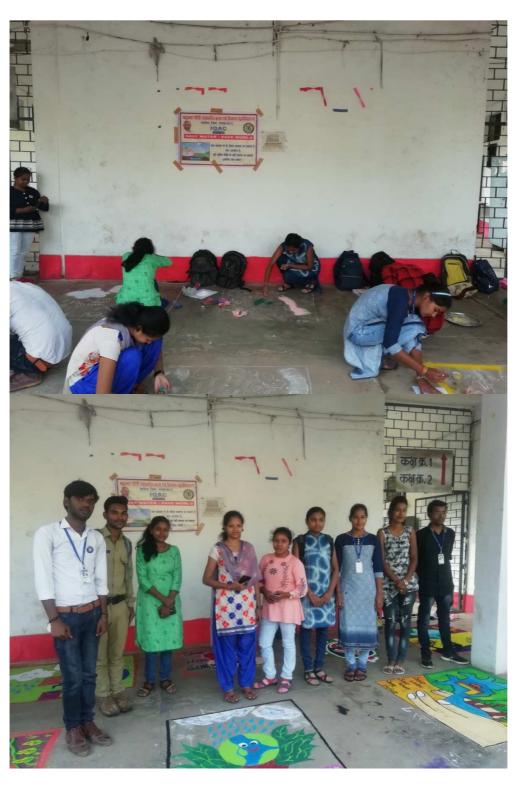

एम. के. साहू IQAC समन्वयक महात्मा गांधी शास. कला एवं विज्ञान महा. खरसिया डॉ. पी. सी.घृतलहरे प्राचार्य एवं IQAC अध्यक्ष महात्मा गांधी शास. कला एवं विज्ञान महा. खरसिया

Save water Rangoli on 14-12-2019

Discuss on both best practice save Water : Save World and Go Bicycle : Do walk among NCC cadets and student union on 04-01-2020

Traffic Safety- DSP speech on 14-01-2020

Lecture on Go Bicycle : Do Walk in NSS on 15-01-2020

Discuss on GoBicycle: Do Walk in BA Final on 21-01-2020

Discuss on Save Water: Save World on 25-01-2020

Discuss on Save Water: Save World in Science Department on 28-01-2020