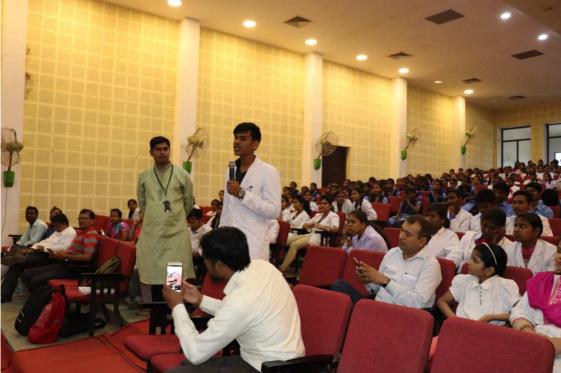

### विश्व मानवाधिकार दिवस वर्कशॉप/कार्यक्रम (IQAC/Pol. Sc. Deptt.)

महाविद्यालय में IQAC एवं राजनीति शास्त्र विभाग द्वारा विश्व मानवाधिकर दिवस के अवसर पर वर्कशॉप का आयोजन किया गया है । इसमें मुख्य अतिथि डॉ. राकेश कुमार राठौर Excise Sub Inspector खरसिया हैं।

- कार्यक्रम का विवरण -स्थान - सेमीनार हॉल रूम नं. 11 समय 12:00 बजे

कार्यक्रम का प्रारंभ -अतिथि स्वागत

अतिथि स्वागत स्वागत गान IQAC समन्वयक श्री एम. के. साहू द्वारा कार्यक्रम की उपादेयता पर व्याख्यान डॉ पी. एल. पटेल, विभागाध्यक्ष राजनीति शास्त्र द्वारा व्याख्यान मु. अतिथि डॉ. राकेश कुमार राठौर द्वारा व्याख्यान आभार ज्ञापन, कु. शिवानी शर्मा, अतिथि व्याख्याता राजनीति शास्त्र

एम. के. साहू IQAC समन्वयक

डॉ. पी. एल. पटेल विभागाध्यक्ष राजनीति डॉ. पी. सी. घृतलहरे प्राचार्य IQAC अध्यक्ष

Research Paper/Chapter Writing Workshop on 12-12-2019