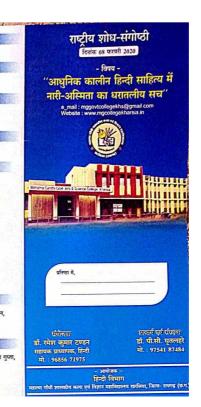

## पूर्ण शोध-पत्र भेजने की अंतिम तिथि – 15 जनवरी 2020 पूर्ण शोध-पत्र इस पते पर भेजें –

पुण शाध-पन्न इस पत पर भन -nationalseminiminimidhx@gmail.com पूर्ण शोध-पन्न Kurui dev O10 (ला में लिए हो ) शब्द सीमा 1500 से 2000 पंजीवर गुल- 5 000 रू. (पायाचालों के लिए) 200 रू. (एग्जों एवं अन्य के लिए) टीप- पान्य शोध-पन्नों को प्रोतीशिंग (मुलक) ISBN नंबर के साव प्रकाशित किया वार्यमा । इसके लिए सहयोग राशि 500/- अपेशित है । Aleno. 32373859200 ISSOde-SBIN0005772.

Vinod Kumar Jangade संपर्क सूत्र- 9685671975 (डॉ. आर.के. टण्डन), 7089104909 (प्रो. जे.आर. क्र्रों), 7898680604 (प्रो. डी. के. संजय)

| नाम           |          |
|---------------|----------|
| पदनाम         | :        |
| मो. नं.       | :        |
| मेल आईडी      |          |
| संस्था        | <b>:</b> |
| गोध-गत का र्ग | nfac :   |