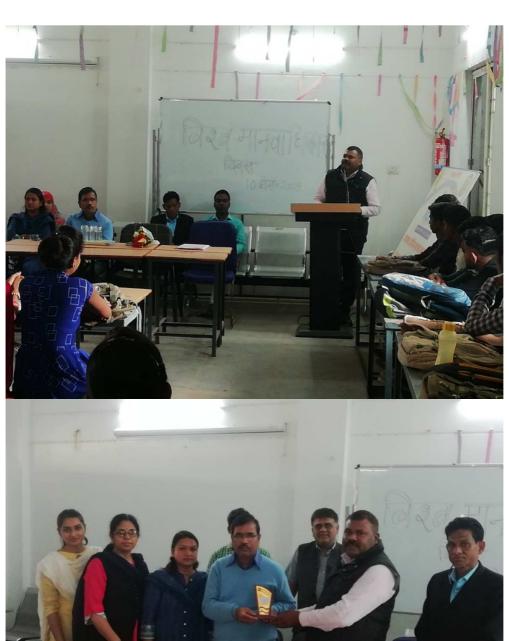

### विश्व मानवाधिकार दिवस वर्कशॉप/कार्यक्रम (IQAC/Pol. Sc. Deptt.)

महाविद्यालय में IQAC एवं राजनीति शास्त्र विभाग द्वारा विश्व मानवाधिकर दिवस के अवसर पर वर्कशॉप का आयोजन किया गया है । इसमें मुख्य अतिथि डॉ. राकेश कुमार राठौर Excise Sub Inspector खरसिया हैं।

- कार्यक्रम का विवरण -स्थान - सेमीनार हॉल रूम नं. 11 समय 12:00 बजे

कार्यक्रम का प्रारंभ -अतिथि स्वागत

अतिथि स्वागत स्वागत गान IQAC समन्वयक श्री एम. के. साहू द्वारा कार्यक्रम की उपादेयता पर व्याख्यान डॉ पी. एल. पटेल, विभागाध्यक्ष राजनीति शास्त्र द्वारा व्याख्यान मु. अतिथि डॉ. राकेश कुमार राठौर द्वारा व्याख्यान आभार ज्ञापन, कु. शिवानी शर्मा, अतिथि व्याख्याता राजनीति शास्त्र

एम. के. साहू IQAC समन्वयक

डॉ. पी. एल. पटेल विभागाध्यक्ष राजनीति डॉ. पी. सी. घृतलहरे प्राचार्य IQAC अध्यक्ष

Research Paper/Chapter Writing Workshop on 12-12-2019