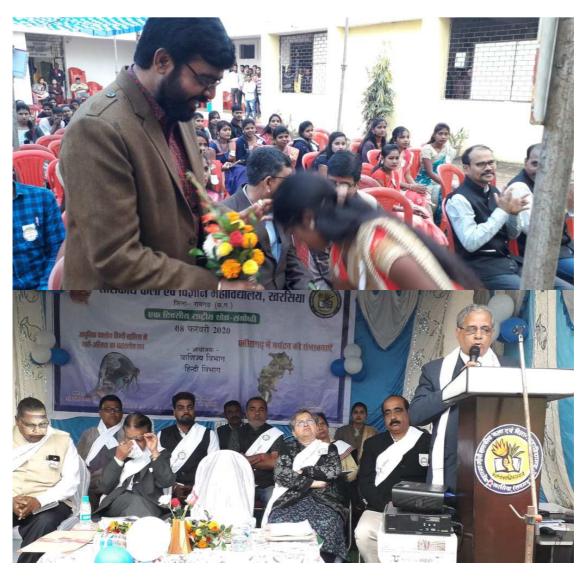

# ं डॉ. रमेश टण्डन की संपादित किताब का विमोचन

खरसिया में 8 फरवरी को हिन्दी विभाग एवं वाणिज्य विभाग में राष्ट्रीय शोध-संगोष्ठी का आयोजन किया गया। पिछले दो वर्षों में महिलाओं पर बढते अपराध, अनैतिकता, यौन शोषण व निर्भया को अभी तक पूर्ण न्याय नहीं मिल पाने, डॉ. प्रियंका रेड्डी रेप-मर्डर जैसे अनेक घटनाओं से द्रवित होकर, साहित्यिक रीति से शोध करने के उद्देश्य से हिन्दी के विभागाध्यक्ष डॉ. आरके टण्डन के संयोजन में 'आधुनिक कालीन हिन्दी साहित्य में नारी-अस्मिता का धरातलीय सच' विषय पर राष्ट्रीय शोध संगोष्ठी का आयोजन किया गया। हिन्दी विभाग के द्वारा अकादिमक अतिथियों के स्वागत की नई परम्परा की शुरूआत करते हुए समस्त अतिथियों का 'हिन्दी विभाग, एमजी शा. महाविद्यालय खरसिया' मुद्रित श्वेत वसन (अल्पी) से स्वागत किया गया। द्वय विभाग के द्वारा विभागीय बैच से सम्मान किया गया। हिन्दी में टॉप किए रत्ना माहेश्वरी, शोभा राजपूत को कुलपति ने श्वेत वसन से सम्मान किया। डॉ. रमेश टण्डन के संपादकीय में

रायगढ़। महात्मा गांधी विषय पर आधारित शोध-पत्रों से युक्त शासकीय कला एवं विज्ञान महाविद्यालय प्रकाशित आईएसबीएन पुस्तक व प्रो. खरसिया में 8 फरवरी को हिन्दी विभाग एमके साहू संपादित वाणिज्य विभाग के एवं वाणिज्य विभाग में राष्ट्रीय शोध-संगोधी सोवेनियर का विमोचन भी अतिथियों ने का आयोजन किया गया। पिछले दो वर्षों उक्त अवसर पर किया। ज्ञात को कि डॉ. में महिलाओं पर बढते अपराध, रमेश टण्डन संपादित 'आधुनिक कालीन

हिन्दी साहित्य में नारी-अस्मिता का धरातलीय सच' नामक किताब को आईपीएस व्हीसी सज्जनार को समर्पित किया गया है जिन्होंने हैदराबाद की डॉ. प्रियंका को न्याय दिलाने में महत्वपूणं भूमिका निभाई। इस किताब में देश के छः राज्यों के लेखकों के शोध पत्र समाहित हैं। समस्त मंचासीन अतिथियों ने संगोष्ठी के विषय को प्रतिपादित करते हुए विषय की आवश्यकता, उसकी पूणं व्याख्या व निष्कर्ष तक अपने सारागिर्सत दृष्टिकोण को प्रबुद्ध पाठकों, श्रोताओं, खत्रों तक पहुंचा पाने में सफलता पाई।