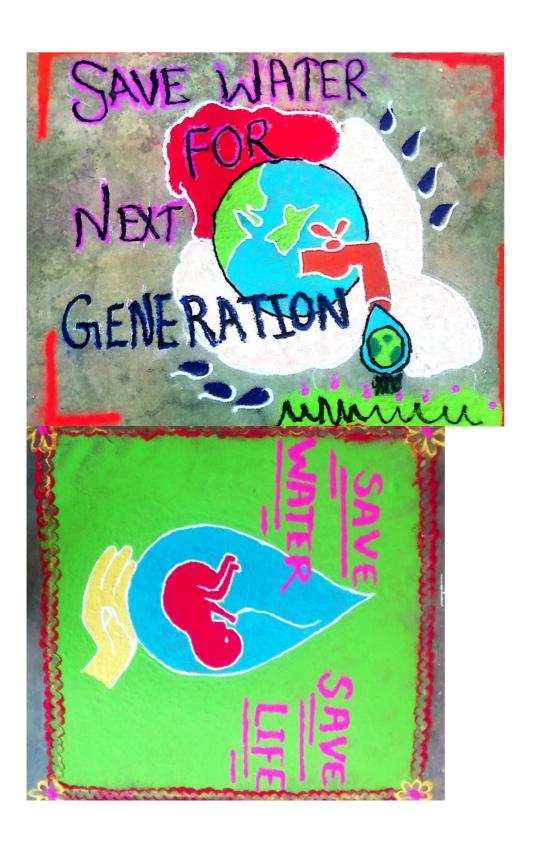

एम. के. साहू IQAC समन्वयक महात्मा गांधी शास. कला एवं विज्ञान महा. खरसिया डॉ. पी. सी.घृतलहरे प्राचार्य एवं IQAC अध्यक्ष महात्मा गांधी शास. कला एवं विज्ञान महा. खरसिया

Save water Rangoli on 14-12-2019

Discuss on both best practice save Water : Save World and Go Bicycle : Do walk among NCC cadets and student union on 04-01-2020