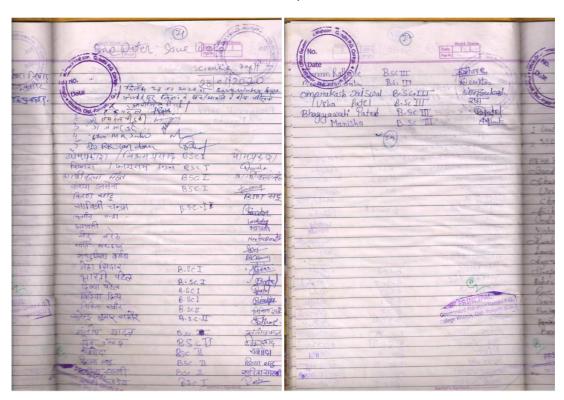

एम. के. साहू IQAC समन्वयक महात्मा गांधी शास. कला एवं विज्ञान महा. खरसिया डॉ. पी. सी.घृतलहरे प्राचार्य एवं IQAC अध्यक्ष महात्मा गांधी शास. कला एवं विज्ञान महा. खरसिया

Save water Rangoli on 14-12-2019

Discuss on both best practice save Water : Save World and Go Bicycle : Do walk among NCC cadets and student union on 04-01-2020

Traffic Safety- DSP speech on 14-01-2020

Lecture on Go Bicycle : Do Walk in NSS on 15-01-2020

Discuss on GoBicycle: Do Walk in BA Final on 21-01-2020

Discuss on Save Water: Save World on 25-01-2020

Discuss on Save Water: Save World in Science Department on 28-01-2020

Discuss on Go Bicycle: Do Walk by NCC on 31-01-2020

Tax Calculation Workshop on 01-02-2020