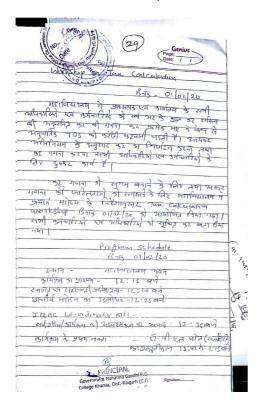

Discuss on Go Bicycle: Do Walk by NCC on 31-01-2020

Tax Calculation Workshop on 01-02-2020

### **WORKSHOP ON TAX CALCULATION**

दिनांक 01 फरवरी 2020

યદ્ભારમા પાર્થિ શાહાનો સાધામાં પૂર્વ વિદ્યાન પછ વિદ્યાન પછ

महाविद्यालय में अधिकारियों एवं कर्मचारियों को फरवरी माह के वेतन से आयकर चुकाना पड़ता है । महाविद्यालय में आयकर गणना को सुगमता से समझने के लिए IQAC द्वारा Workshop on Tax Calculation आयोजिन किया गया है ।

### कार्यक्रम अनुसूची

|   | कार्यक्रम प्रारंभ        | _    | 12:15 बरे  |
|---|--------------------------|------|------------|
| • | स्वागत                   | -    | 12:20 बरे  |
|   | पाचार्य डॉ.पी.मी. घतलहरे | (±1) | 12:25 वर्ष |