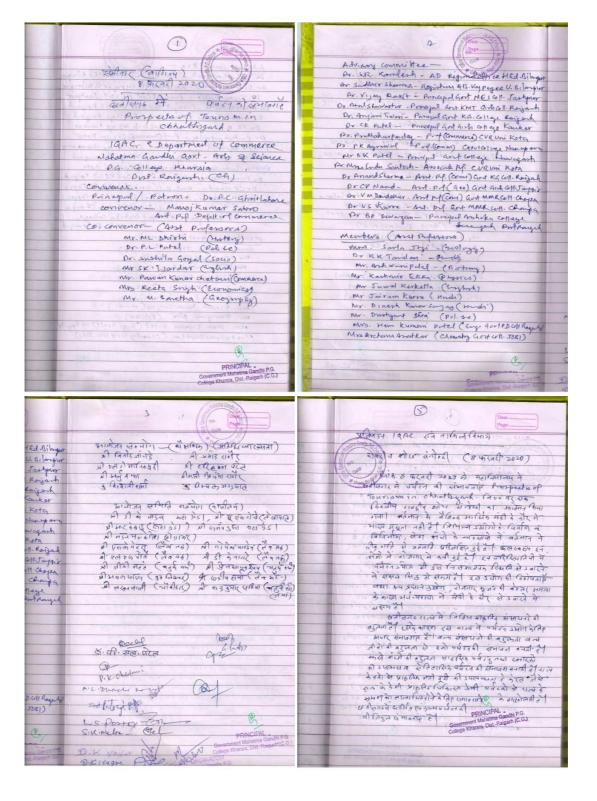

### - राष्ट्रीय शोध-संगोष्ठी के सलाहकार मण्डल -

- श्री व्रज विहारी कुमार, संपादक चिन्तन-सुजन पविका नई दिल्ली
   डॉ. के.एल चर्मा, कुलपति पं. तिवशंकर वि.वि. रायपुर
   डॉ. के.वी. मिंद, संपादक अंतर्राष्ट्रीय शोध पविका "शोध समीक्षा और मत्यंकन" व्ययप यांकन" जयपर
- मूल्याकन' जयपुर डॉ. मनीपा शुक्ला संपादक अंतर्राष्ट्रीय शोघ पत्रिका ''आन्वीक्षिकी'
- डॉ. आशीप शर्मा संपादक अंतर्राष्ट्रीय शोध पत्रिका "नवीन शोध
- डॉ. अजरीप शर्मा संपादक अतरादृत्य शाच पाठपा संसार', 'दिव्य शोच सामिशा' नीमच
   डॉ. वित्य कुमार पाठक पूर्व अध्यक्ष छणीसगढ़ राजभाषा आयोग छ.ग.
   डॉ. एस.आर. कमलेश, प्राचार्य शास. डॅ. रायटेन्द्रसाव पी. जी. महा. विलासपुर ।
   डॉ. एस.आर. निकार, अशिव कार्यो . डि. ए. ए. बिलासपुर ।
   डॉ. एस. एल. निमाल, प्राचार्य विलामा शास. महा. विलासपुर
   डॉ. अंतनी तिवारी, प्राचार्य कि. शास. महाविद्यालय रायगढ़
   डॉ. पी.डी. महंत, प्राचार्य शास. महा. जैनेपुर/हसीद

- 10. डॉ. पा.डॉ. महा, प्राचाय शास. महा. जजड़
  11. डॉ. सुधीर शर्मा, कल्याण महा. भिलाई
  12. डॉ. उपा वैरागकर आठले, रायगढ़
  13. डॉ. मीनकेतन प्रधान, के.जी. महा. रायगढ़
- 14. डॉ. पी.सी. पुतलहरे, प्राचार्य एम. जी. शास. महा. खरसिया 15. डॉ. डी. आर. लहरे, प्राचार्य शास. महा. सारंगढ़ 16. डॉ. एफ.आर. भारद्वाज, प्राचार्य शास. महा. डमरा 17. डॉ. एस.एस. सोनवानी, प्राचार्य शास. महा. वरमकेला
- 18. प्रो. बी.के पटेल, प्राचार्य शास. महा. नवागढ़ 19. प्रो. अर्चना आमटकर, प्राचार्य शास. महा. जोबी
- 20. डॉ. देवेन्द्र शुक्ला, शास. महा. सक्ती 21. प्रो. डी.के. अम्बेला, शास. महा. पत्थलगांव
- 22. डॉ. मदनलाल पाटले, शास. महा. जांजगीर
- 23. डॉ. रविन्द्र चीवे, के.जी शास. महा. रायगढ़
- इ. तायन्द्र पाव, क.जा शास. महा. समाव
   इं. हेमंतपाल घृतलहरे, शास. महा. सनावल
   इं. आर.के. टण्डन, शास महा. खरिसया
   इं. तारणीस गौतम विलासा शास. महा. विलासपुर
- 27. प्रो. राजकमार लहरे, पी. डी. शास. महा. रायगढ
- 29. प्रो. मार्ग्रेट कुजूर, शास. महा. धरमज