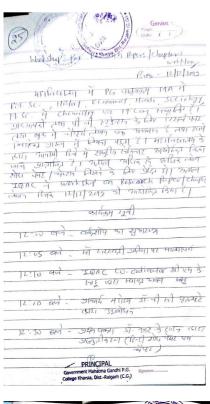

# महात्मा गाँधी शासकीय कला एवं विज्ञान महाविद्यालय, खरसिया

महाविद्यालय में भविष्य में राष्ट्रीय शोध-संगोप्ठी होना प्रस्तावित है। रिसर्च पेपर या चुक चेप्टर लिख जाना एक निश्चित फार्मेट पर होता है । महाविद्यालय के प्राध्यापकों को रिसर्च पेपर एवं चुक चेप्टर लिखने को प्रेरित करने तथा अभ्यास कराने के लिए IQAC द्वारा दिनांक 12.12.2019 को Workshop on Research paper/Chapters writing आयोजित किया गया है।

### कार्यक्रम विवरण

| 12.00 बजे | _ | कार्यक्रम का शुभारंभ                      |
|-----------|---|-------------------------------------------|
| 12.05 बजे | - | माँ सरस्वती के प्रतिमा पर माल्यार्पण      |
| 12.10 बजे | - | IQAC Co-ordinator प्रो. एम. के. साह       |
|           |   | द्वारा स्वागत भाषण                        |
| 12.20 बजे | - | प्राचार्य महोदय डॉ.पी.सी. घृतलहरे द्वारा  |
|           |   | उद्बोधन                                   |
| 12.30 बजे | - | डॉ. आर. के. टण्डन, नैक समन्वयक द्वारा     |
|           |   | प्रस्तुतीकरण (हिन्दी शोध पत्र एवं चेप्टर) |
| 12.50 बजे | - | प्रो. एस.के. इजारदार द्वारा प्रस्तुतीकरण  |
|           |   | (अंग्रेजी रिसर्च पेपर चेप्टर राइटिंग)     |
| 01.10 बजे | _ | तकनीकी चर्चा                              |
| 01.40 बजे | _ | आभार ज्ञापन                               |
| 01.45 बजे |   | समापन                                     |

एम. के. साहू IQAC समन्वयक महात्मा गांधी शास. कला एवं विज्ञान महा. खरसिया डॉ. पी. सी.घृतलहरे प्राचार्य एवं IQAC अध्यक्ष महात्मा गांधी शास. कला एवं विज्ञान महा. खरसिया

Save water Rangoli on 14-12-2019

Discuss on both best practice save Water : Save World and Go Bicycle : Do walk among NCC cadets and student union on 04-01-2020