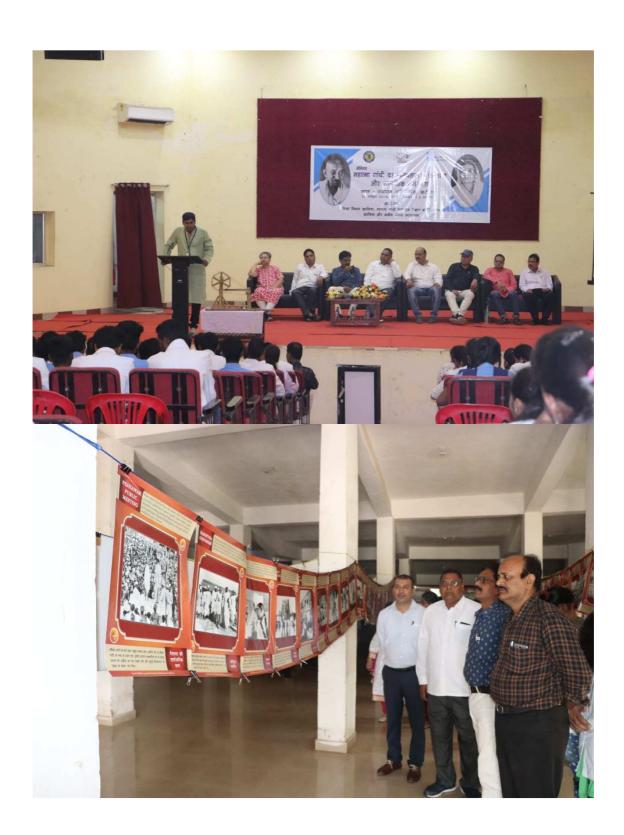

### - छात्र-संघ पदाधिकारी -

कु. श्रीया अग्रवाल, पूर्णिमा साहु, निखिल अग्रवाल, रीशनी राठीर

Poster before Seminar

State Song during Seminar

Book Vimochan on Seminar day

# ं डॉ. रमेश टण्डन की संपादित किताब का विमोचन

खरसिया में 8 फरवरी को हिन्दी विभाग एवं वाणिज्य विभाग में राष्ट्रीय शोध-संगोष्ठी का आयोजन किया गया। पिछले दो वर्षों में महिलाओं पर बढते अपराध, अनैतिकता, यौन शोषण व निर्भया को अभी तक पूर्ण न्याय नहीं मिल पाने, डॉ. प्रियंका रेड्डी रेप-मर्डर जैसे अनेक घटनाओं से द्रवित होकर, साहित्यिक रीति से शोध करने के उद्देश्य से हिन्दी के विभागाध्यक्ष डॉ. आरके टण्डन के संयोजन में 'आधुनिक कालीन हिन्दी साहित्य में नारी-अस्मिता का धरातलीय सच' विषय पर राष्ट्रीय शोध संगोष्ठी का आयोजन किया गया। हिन्दी विभाग के द्वारा अकादिमक अतिथियों के स्वागत की नई परम्परा की शुरूआत करते हुए समस्त अतिथियों का 'हिन्दी विभाग, एमजी शा. महाविद्यालय खरसिया' मुद्रित श्वेत वसन (अल्पी) से स्वागत किया गया। द्वय विभाग के द्वारा विभागीय बैच से सम्मान किया गया। हिन्दी में टॉप किए रत्ना माहेश्वरी, शोभा राजपूत को कुलपति ने श्वेत वसन से सम्मान किया। डॉ. रमेश टण्डन के संपादकीय में

रायगढ़। महात्मा गांधी विषय पर आधारित शोध-पत्रों से युक्त शासकीय कला एवं विज्ञान महाविद्यालय प्रकाशित आईएसबीएन पुस्तक व प्रो. खरसिया में 8 फरवरी को हिन्दी विभाग एमके साहू संपादित वाणिज्य विभाग के एवं वाणिज्य विभाग में राष्ट्रीय शोध-संगोधी सोवेनियर का विमोचन भी अतिथियों ने का आयोजन किया गया। पिछले दो वर्षों उक्त अवसर पर किया। ज्ञात को कि डॉ. में महिलाओं पर बढते अपराध, रमेश टण्डन संपादित 'आधुनिक कालीन