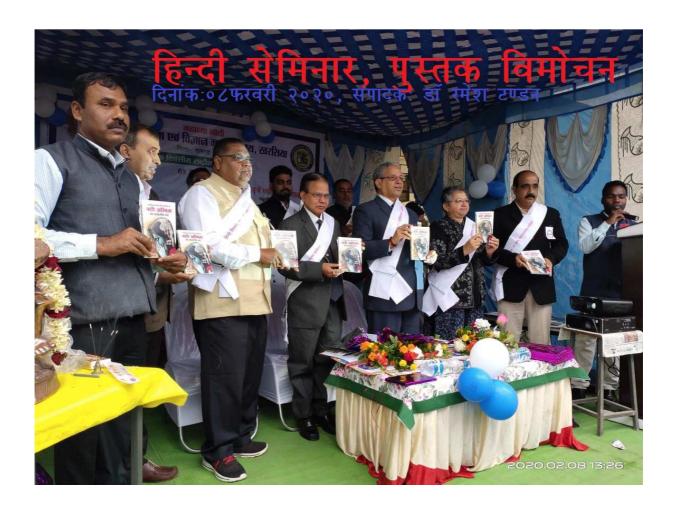

### - छात्र-संघ पदाधिकारी -

कु. श्रीया अग्रवाल, पूर्णिमा साहु, निखिल अग्रवाल, रीशनी राठीर

Poster before Seminar

State Song during Seminar

Book Vimochan on Seminar day

# ं डॉ. रमेश टण्डन की संपादित किताब का विमोचन

खरसिया में 8 फरवरी को हिन्दी विभाग एवं वाणिज्य विभाग में राष्ट्रीय शोध-संगोष्ठी का आयोजन किया गया। पिछले दो वर्षों में महिलाओं पर बढते अपराध, अनैतिकता, यौन शोषण व निर्भया को अभी तक पूर्ण न्याय नहीं मिल पाने, डॉ. प्रियंका रेड्डी रेप-मर्डर जैसे अनेक घटनाओं से द्रवित होकर, साहित्यिक रीति से शोध करने के उद्देश्य से हिन्दी के विभागाध्यक्ष डॉ. आरके टण्डन के संयोजन में 'आधुनिक कालीन हिन्दी साहित्य में नारी-अस्मिता का धरातलीय सच' विषय पर राष्ट्रीय शोध संगोष्ठी का आयोजन किया गया। हिन्दी विभाग के द्वारा अकादिमक अतिथियों के स्वागत की नई परम्परा की शुरूआत करते हुए समस्त अतिथियों का 'हिन्दी विभाग, एमजी शा. महाविद्यालय खरसिया' मुद्रित श्वेत वसन (अल्पी) से स्वागत किया गया। द्वय विभाग के द्वारा विभागीय बैच से सम्मान किया गया। हिन्दी में टॉप किए रत्ना माहेश्वरी, शोभा राजपूत को कुलपति ने श्वेत वसन से सम्मान किया। डॉ. रमेश टण्डन के संपादकीय में

रायगढ़। महात्मा गांधी विषय पर आधारित शोध-पत्रों से युक्त शासकीय कला एवं विज्ञान महाविद्यालय प्रकाशित आईएसबीएन पुस्तक व प्रो. खरसिया में 8 फरवरी को हिन्दी विभाग एमके साहू संपादित वाणिज्य विभाग के एवं वाणिज्य विभाग में राष्ट्रीय शोध-संगोधी सोवेनियर का विमोचन भी अतिथियों ने का आयोजन किया गया। पिछले दो वर्षों उक्त अवसर पर किया। ज्ञात को कि डॉ. में महिलाओं पर बढते अपराध, रमेश टण्डन संपादित 'आधुनिक कालीन