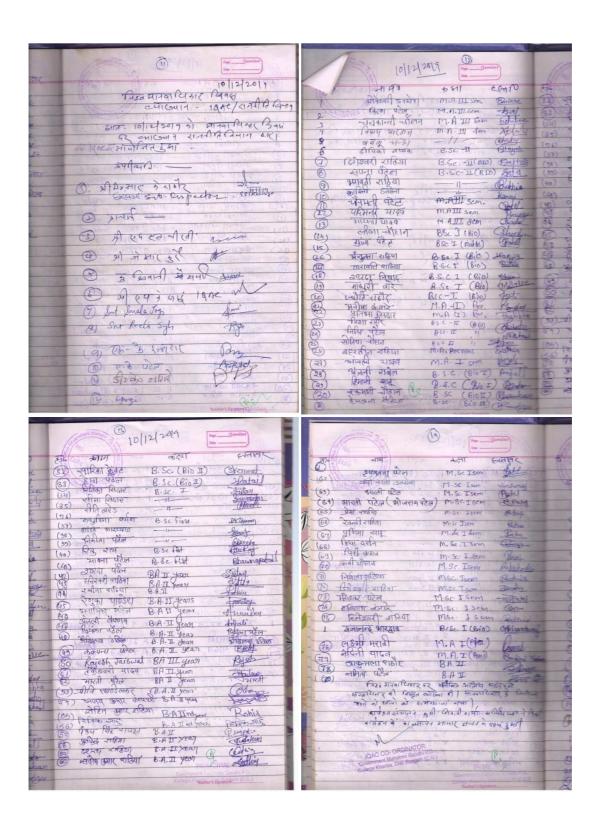

### विश्व मानवाधिकार दिवस वर्कशॉप/कार्यक्रम (IQAC/Pol. Sc. Deptt.)

महाविद्यालय में IQAC एवं राजनीति शास्त्र विभाग द्वारा विश्व मानवाधिकर दिवस के अवसर पर वर्कशॉप का आयोजन किया गया है । इसमें मुख्य अतिथि डॉ. राकेश कुमार राठौर Excise Sub Inspector खरसिया हैं।

- कार्यक्रम का विवरण -स्थान - सेमीनार हॉल रूम नं. 11 समय 12:00 बजे

कार्यक्रम का प्रारंभ -अतिथि स्वागत

अतिथि स्वागत स्वागत गान IQAC समन्वयक श्री एम. के. साहू द्वारा कार्यक्रम की उपादेयता पर व्याख्यान डॉ पी. एल. पटेल, विभागाध्यक्ष राजनीति शास्त्र द्वारा व्याख्यान मु. अतिथि डॉ. राकेश कुमार राठौर द्वारा व्याख्यान आभार ज्ञापन, कु. शिवानी शर्मा, अतिथि व्याख्याता राजनीति शास्त्र

एम. के. साहू IQAC समन्वयक

डॉ. पी. एल. पटेल विभागाध्यक्ष राजनीति डॉ. पी. सी. घृतलहरे प्राचार्य IQAC अध्यक्ष

Research Paper/Chapter Writing Workshop on 12-12-2019