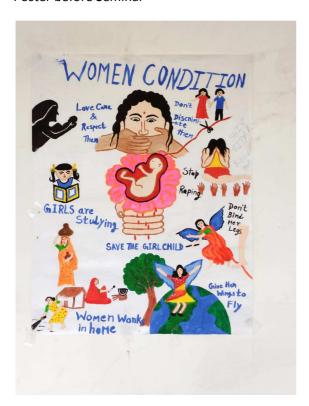

### - छात्र-संघ पदाधिकारी -

कु. श्रीया अग्रवाल, पूर्णिमा साहु, निखिल अग्रवाल, रीशनी राठीर

Poster before Seminar

State Song during Seminar

Book Vimochan on Seminar day