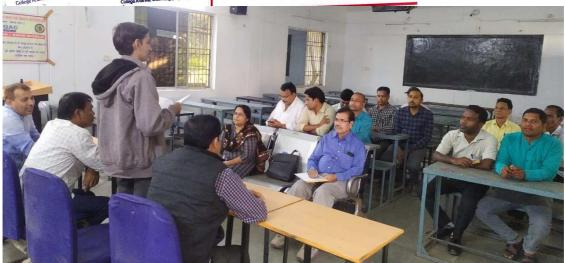

### विश्व मानवाधिकार दिवस वर्कशॉप/कार्यक्रम (IQAC/Pol. Sc. Deptt.)

महाविद्यालय में IQAC एवं राजनीति शास्त्र विभाग द्वारा विश्व मानवाधिकर दिवस के अवसर पर वर्कशॉप का आयोजन किया गया है । इसमें मुख्य अतिथि डॉ. राकेश कुमार राठौर Excise Sub Inspector खरसिया हैं।

- कार्यक्रम का विवरण -स्थान - सेमीनार हॉल रूम नं. 11 समय 12:00 बजे

कार्यक्रम का प्रारंभ -अतिथि स्वागत

अतिथि स्वागत स्वागत गान IQAC समन्वयक श्री एम. के. साहू द्वारा कार्यक्रम की उपादेयता पर व्याख्यान डॉ पी. एल. पटेल, विभागाध्यक्ष राजनीति शास्त्र द्वारा व्याख्यान मु. अतिथि डॉ. राकेश कुमार राठौर द्वारा व्याख्यान आभार ज्ञापन, कु. शिवानी शर्मा, अतिथि व्याख्याता राजनीति शास्त्र